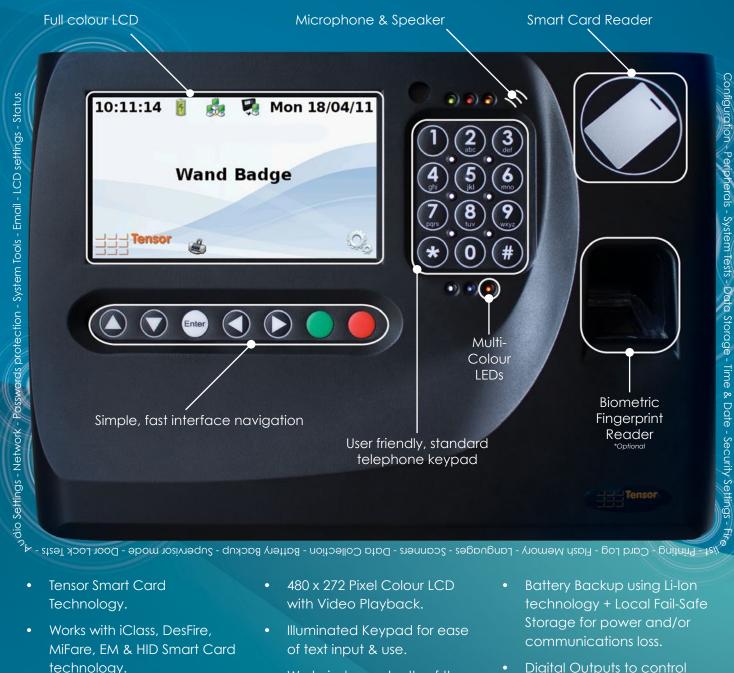

## WinTA.NET Time & Attendance **T32xx** Time & Security Station

Clocking in and out is simple just hold the badge for a moment in front of the T32xx and it reads automatically.

Smart Card technology reads through non-metallic items, enabling the card to be used while inside a wallet or purse without harming credit cards.

The large colour screen of the T32xx makes it easy to confirm your clockings, check flexi-time hours or make Job Booking transactions.

Tensor plc

erals - System Tests

Storage - Time & Date - Security Settings

- technology.
- Smart Card only, Smart Card + PIN, PIN + Biometrics or Smart Card + Biometric options.

- Works independently of the PC, if the PC is switched off or fails.
- IP enabled, Ethernet 10/100Mb.

- Digital Outputs to control Door Locks, Fire Alarms & Wall Clocks.
- Email alerts via PC software.

Time & Attendance Access Control Visitor Monitoring Human Resources CCTV Gates, Barriers & Turnstiles